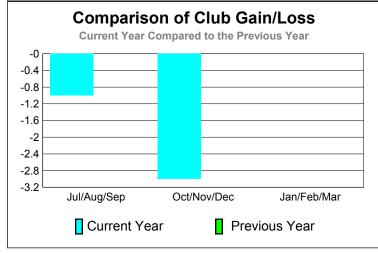

## 2010-2011 GMT Reports for District (or Undistricted) District 126

0

-20

-40

-60

-80

Jul/Aug/Sep

Current Year