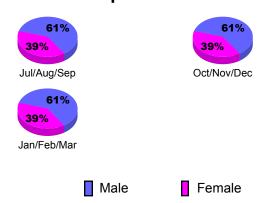

l      | Gain/       | Gain/             |
|                    | Memb                      | New         | Dropped     | Loss of     | Loss of           |
| Month              | Goal                      | <u>Memb</u> | <u>Memb</u> | <u>Memb</u> | <u>Memb</u>       |
| Jul/Aug/Sep        | 0                         | 16          | -54         | -38         | 0                 |
| Oct/Nov/Dec        | 50                        | 21          | -101        | -80         | -23               |
| Jan/Feb/Mar        | 45                        | 28          | -30         | -2          | 31                |
| Totals             | 95                        | 65          | -185        | -120        | 8                 |



# **Gender Comparison 2010-2011**

Oct/Nov/Dec

Jan/Feb/Mar

Previous Year