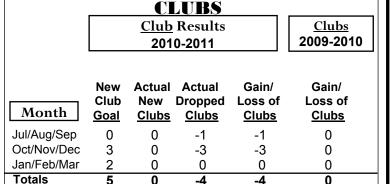

# Club Results 2010-2011 Goal, New, Dropped, Gain/Loss Jul/Aug/Sep Oct/Nov/Dec Jan/Feb/Mar Goal Actual Dropped Gain Loss