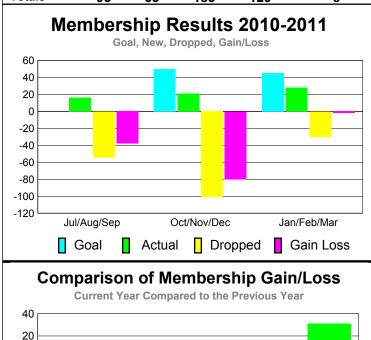

## YTD Status Quo Clubs 2010-2011

Status Quo Clubs Compared to Status Quo Members

6
4
2
0
-2
-4
-6

Jul/Aug/Sep Oct/Nov/Dec Jan/Feb/Mar

Status Quo Clubs Total Status Quo Members

| <u> MEMBERSHIP</u> |                           |             |             |             |                   |
|--------------------|---------------------------|-------------|-------------|-------------|-------------------|
|                    | <u>Membership</u> Results |             |             |             | <u>Membership</u> |
|                    | 2010-2011                 |             |             |             | 2009-2010         |
|                    |                           |             |             |             |                   |
|                    | Net                       | Actual      | Actual      | Gain/       | Gain/             |
|                    | Memb                      | New         | Dropped     | Loss of     | Loss of           |
| Month              | Goal                      | <u>Memb</u> | <u>Memb</u> | <u>Memb</u> | <u>Memb</u>       |
| Jul/Aug/Sep        | 0                         | 16          | -54         | -38         | 0                 |
| Oct/Nov/Dec        | 50                        | 21          | -101        | -80         | -23               |
| Jan/Feb/Mar        | 45                        | 28          | -30         | -2          | 31                |
| Totals             | 95                        | 65          | -185        | -120        | 8                 |